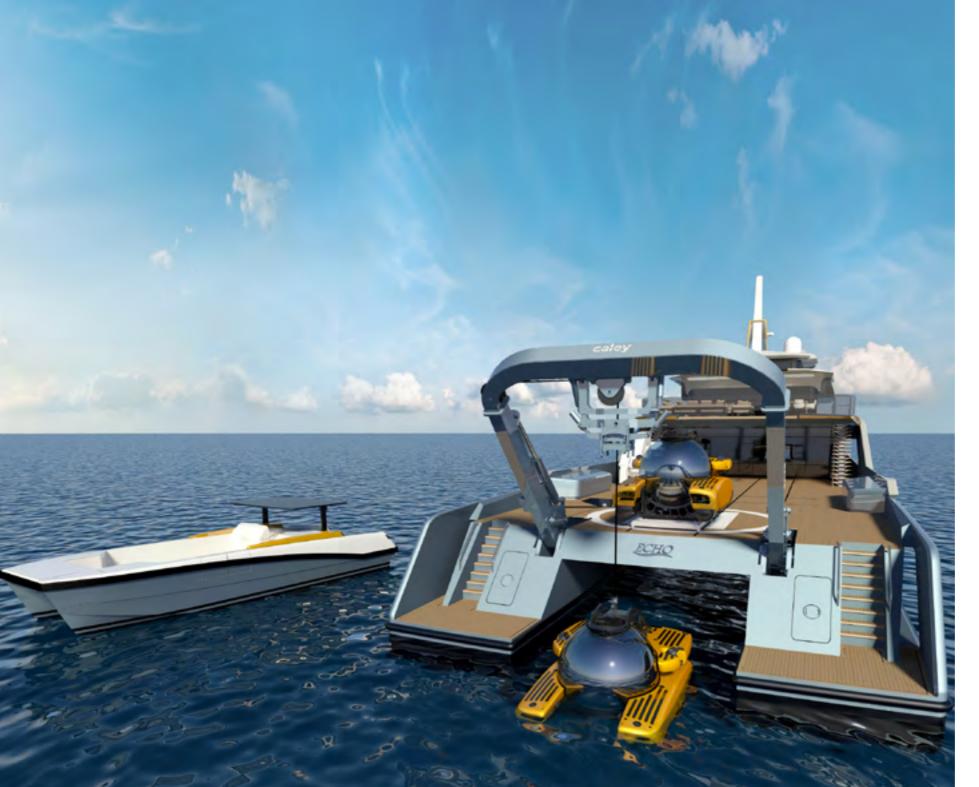

Echo Yachts also offer a premium range of luxury and Catamaran motor yachts and yacht support vessels. We have concepts for a 27m, 31m and 50m. The Catamaran range is ~20% more energy and fuel efficient and has more internal and external living space compared to a monohull of the same length

Echo Yachts support vessels are built to take you to extraordinary places whilst maintaining a premium level of comfort and luxury. as well as providing all the necessary exploratory equipment that our clients desire.