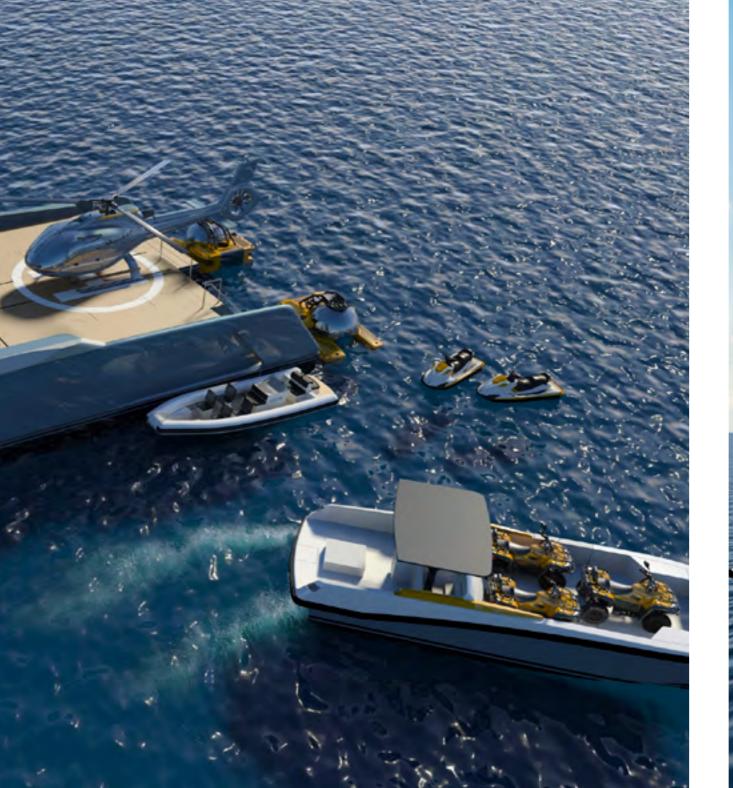

Echo Yachts also offer a premium range of luxury and Catamaran motor yachts and yacht support vessels. We have concepts for a 27m, 31m and 50m. The Catamaran range is ~20% more energy and fuel efficient and has more internal and external living space compared to a monohull of the same length

Echo Yachts support vessels are built to take you to extraordinary places whilst maintaining a premium level of comfort and luxury. as well as providing all the necessary exploratory equipment that our clients desire.