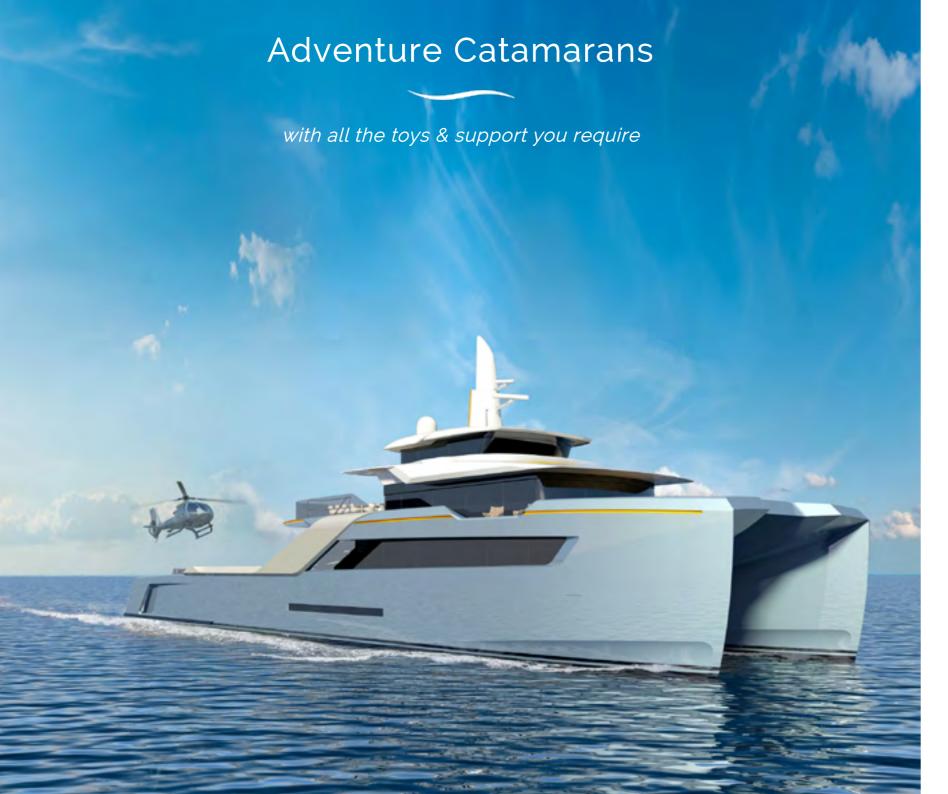

Echo Yachts also offer a premium range of luxury and Catamaran motor yachts and yacht support vessels. We have concepts for a 27m, 31m and 50m. The Catamaran range is ~20% more energy and fuel efficient and has more internal and external living space compared to a monohull of the same length

50m Catamaran designed by Bannenberg & Rowell Design

At Echo Yachts we offer a premium range of luxury trimaran Superyachts. We have concepts for a 38m, 40m, 85m,105m,120m Trimaran vachts.

The Trimaran range is up to ~40% more energy and fuel efficient than a conventional monohull of the same length and offers more internal and external living space with better stability.