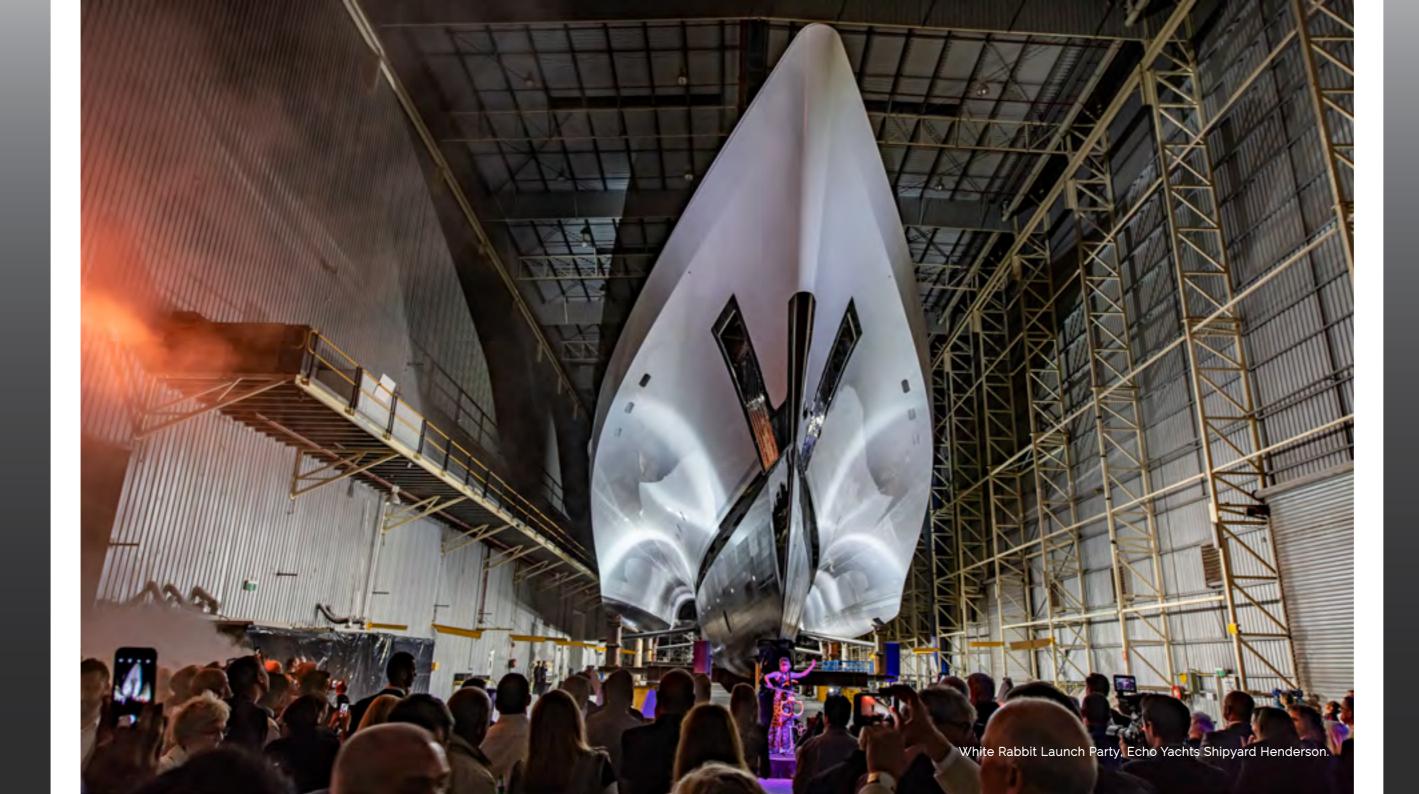

M/Y White Rabbit designed by Sam Sorgiovanni of *Sorgiovanni Designs* and created in collaboration with Echo

At the heart of every iconic Superyacht is a beautifully designed and crafted interior, produced with the finest materials and according to each clients preferred style. Echo Yachts produce or partner with leading international fitout specialists to provide our clients with the highest standard of bespoke and custom interiors. Our team is experienced in all yacht and ship building codes, materials and processes, which ensures that the interior design meets and exceeds the required standards without compromising the feel or finish of the interior.

M/Y White Rabbit interior designed by Sam Sorgiovanni of Sorgiovanni Designs and created in collaboration with Echo Yachts.

Monohulls

carefully refined superyachts

Catamarans

Trimarans

Echo Yachts offers a comprehensive range of conceptual designs from our design library, that can also be tailored specifically to suit our clients exact design and engineering requirements.