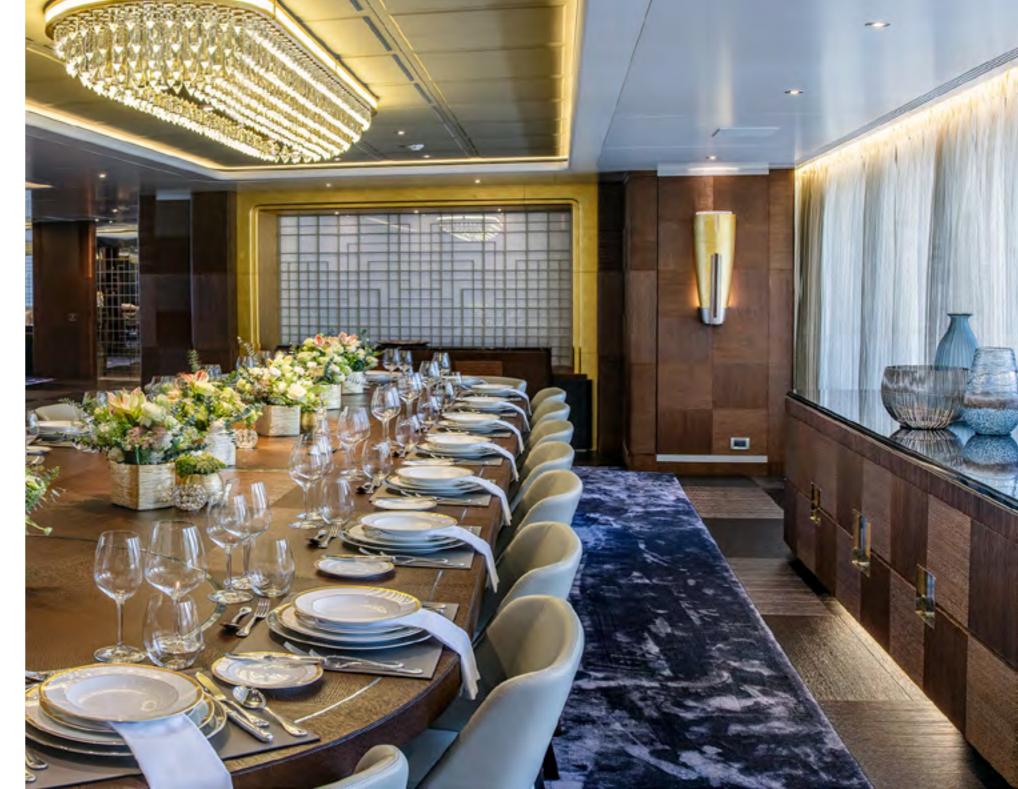

M/Y White Rabbit designed by Sam Sorgiovanni of *Sorgiovanni Designs* and created in collaboration with Echo

At the heart of every iconic Superyacht is a beautifully designed and crafted interior, produced with the finest materials and according to each clients preferred style. Echo Yachts produce or partner with leading international fitout specialists to provide our clients with the highest standard of bespoke and custom interiors. Our team is experienced in all yacht and ship building codes, materials and processes, which ensures that the interior design meets and exceeds the required standards without compromising the feel or finish of the interior.

M/Y White Rabbit interior designed by Sam Sorgiovanni of Sorgiovanni Designs and created in collaboration with Echo Yachts.

Monohulls

carefully refined superyachts

Catamarans

Trimarans

Echo Yachts offers a comprehensive range of conceptual designs from our design library, that can also be tailored specifically to suit our clients exact design and engineering requirements.