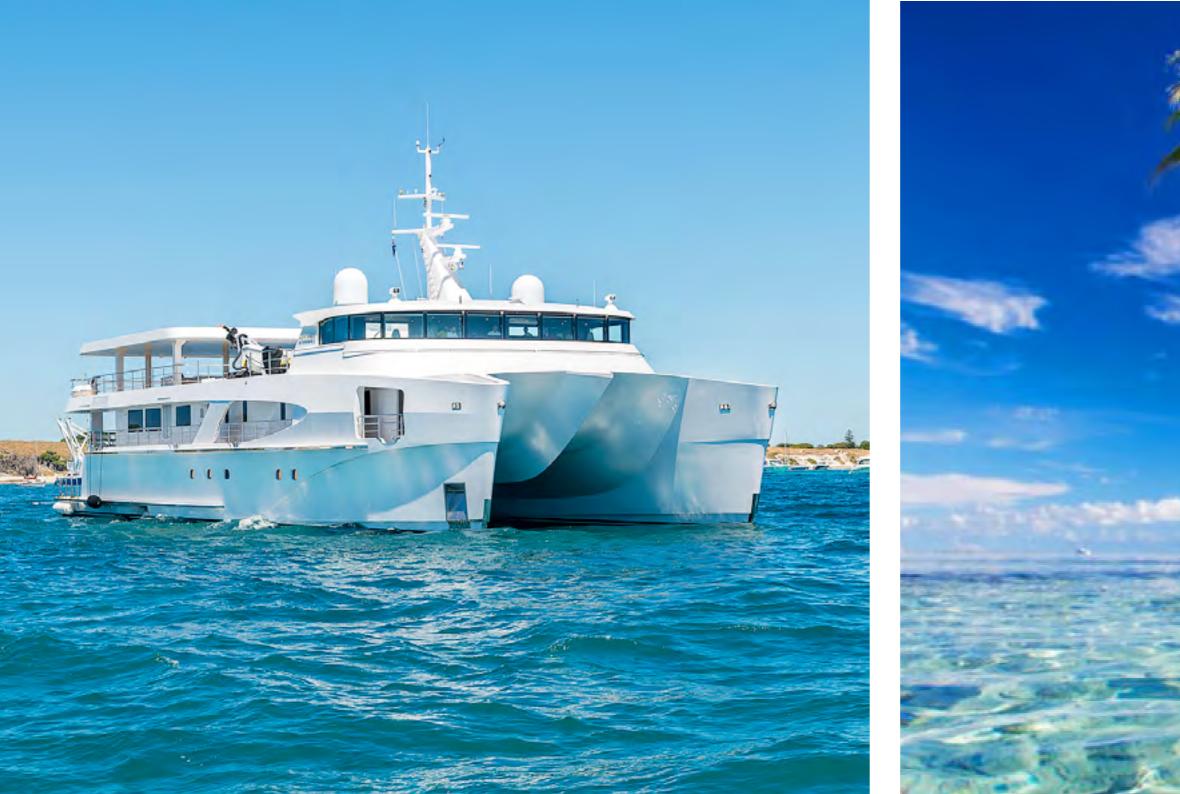

Echo Yachts also offer a premium range of luxury and Catamaran motor yachts and yacht support vessels. We have concepts for a 27m, 31m and 50m. The Catamaran range is ~20% more energy and fuel efficient and has more internal and external living space compared to a monohull of the same length

50m Catamaran designed by Bannenberg & Rowell Design

At Echo Yachts we offer a premium range of luxury trimaran Superyachts. We have concepts for a 38m, 40m, 85m,105m,120m Trimaran vachts.

The Trimaran range is up to ~40% more energy and fuel efficient than a conventional monohull of the same length and offers more internal and external living space with better stability.