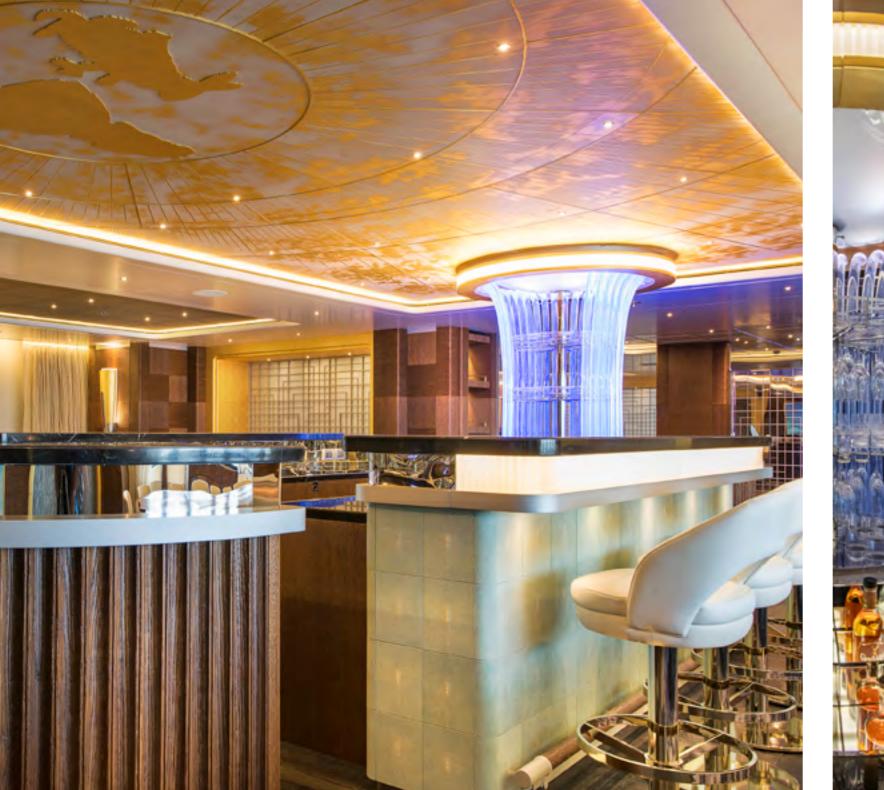

M/Y White Rabbit designed by Sam Sorgiovanni of *Sorgiovanni Designs* and created in collaboration with Echo

At the heart of every iconic Superyacht is a beautifully designed and crafted interior, produced with the finest materials and according to each clients preferred style. Echo Yachts produce or partner with leading international fitout specialists to provide our clients with the highest standard of bespoke and custom interiors. Our team is experienced in all yacht and ship building codes, materials and processes, which ensures that the interior design meets and exceeds the required standards without compromising the feel or finish of the interior.

M/Y White Rabbit interior designed by Sam Sorgiovanni of Sorgiovanni Designs and created in collaboration with Echo Yachts.

Monohulls

carefully refined superyachts

Catamarans

Trimarans

Echo Yachts offers a comprehensive range of conceptual designs from our design library, that can also be tailored specifically to suit our clients exact design and engineering requirements.