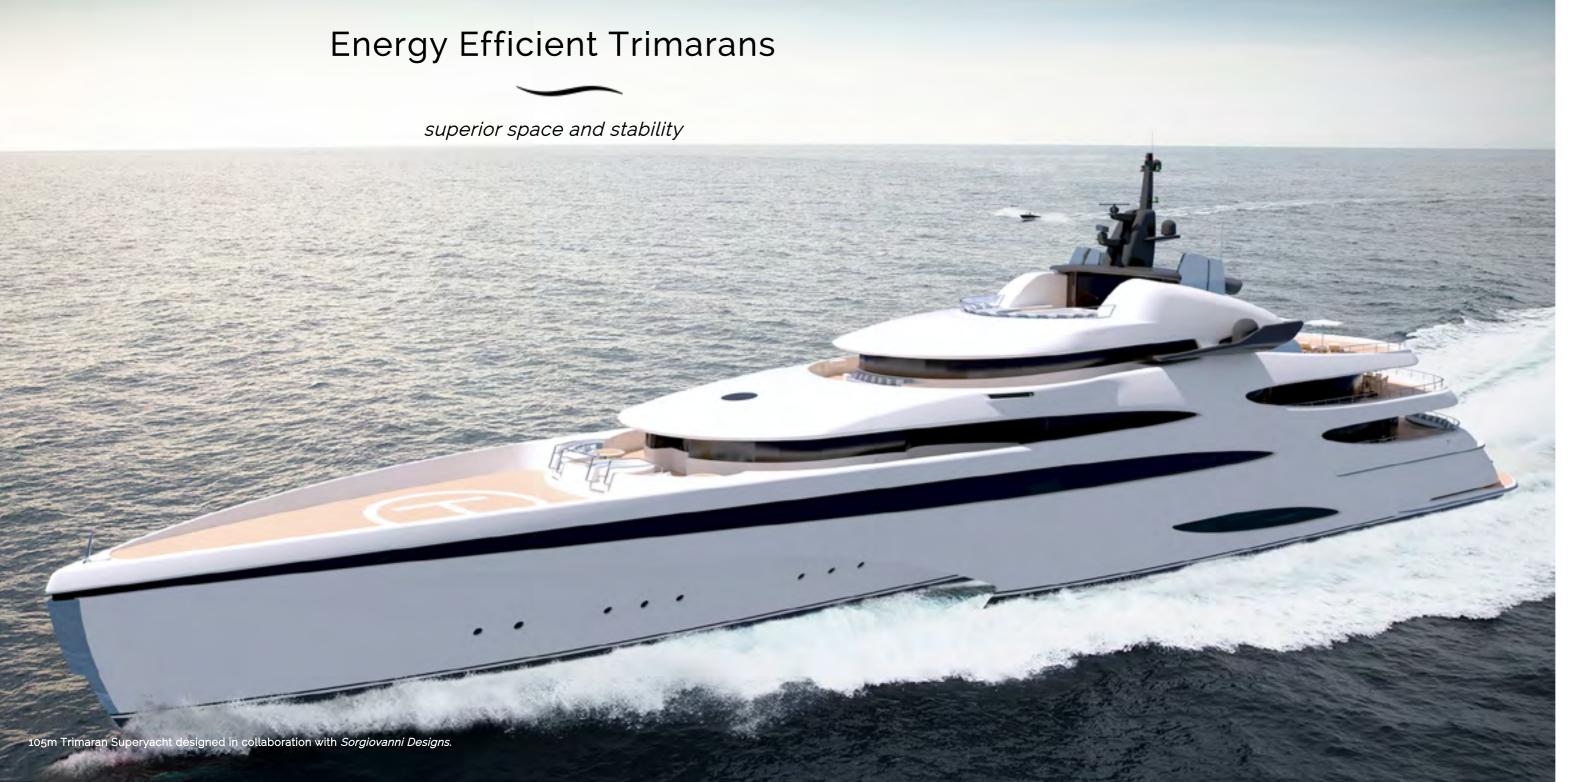

50m Catamaran designed by Bannenberg & Rowell Design

At Echo Yachts we offer a premium range of luxury trimaran Superyachts. We have concepts for a 38m, 40m, 85m,105m,120m Trimaran vachts.

The Trimaran range is up to ~40% more energy and fuel efficient than a conventional monohull of the same length and offers more internal and external living space with better stability.