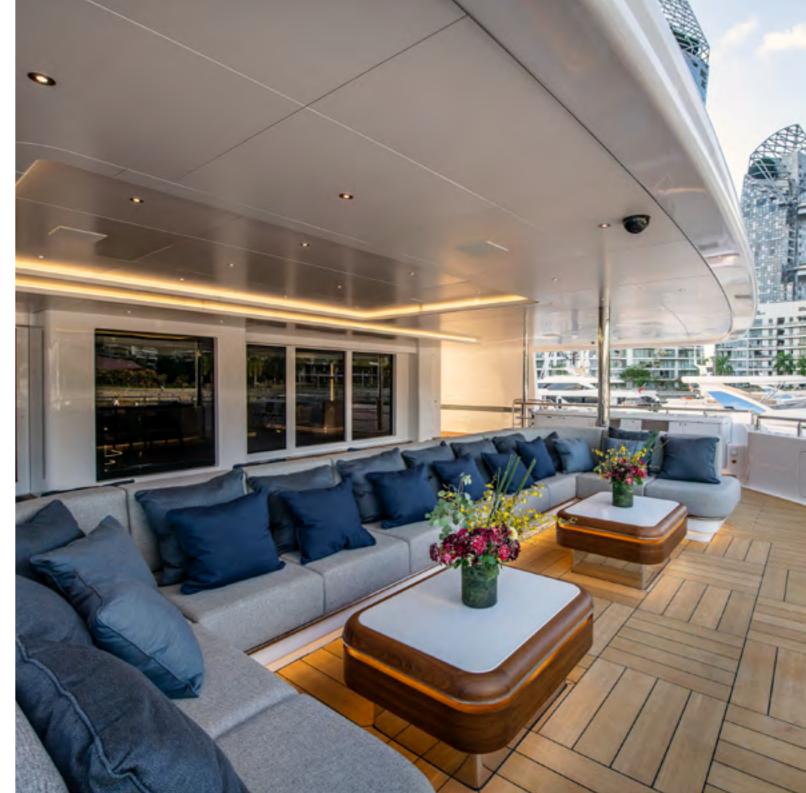

M/Y White Rabbit interior designed by Sam Sorgiovanni of Sorgiovanni Designs and created in collaboration with Echo Yachts.

Monohulls

carefully refined superyachts

Catamarans

Trimarans

Echo Yachts offers a comprehensive range of conceptual designs from our design library, that can also be tailored specifically to suit our clients exact design and engineering requirements.