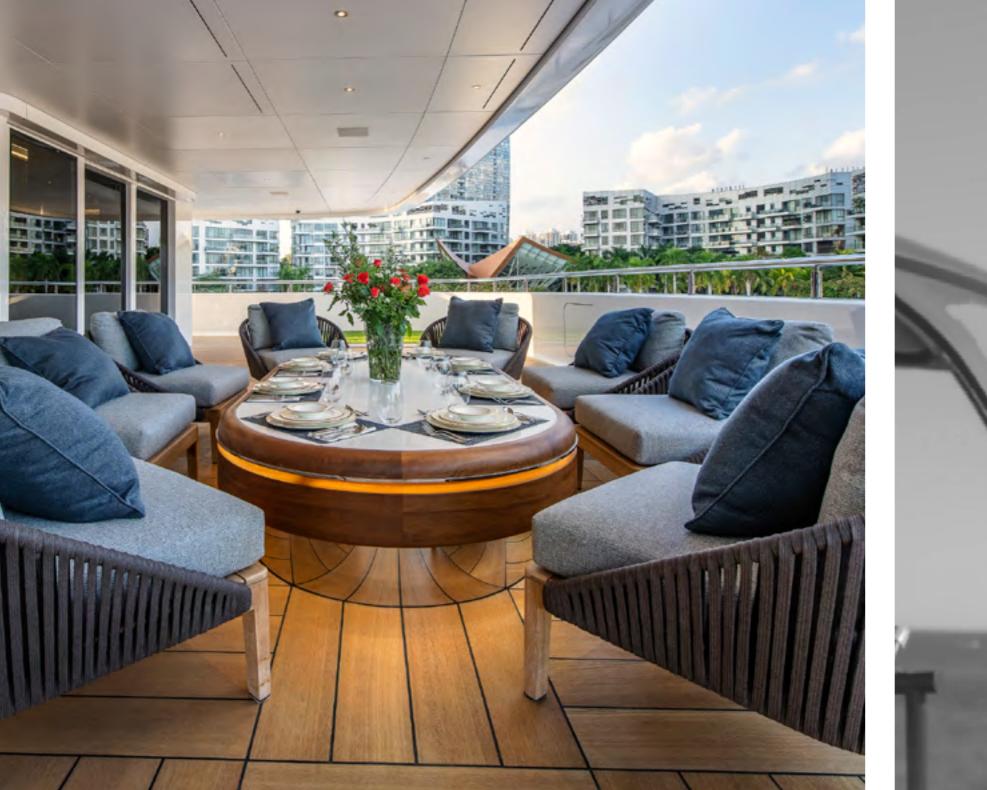

M/Y White Rabbit designed by Sam Sorgiovanni of *Sorgiovanni Designs* and created in collaboration with Echo

At the heart of every iconic Superyacht is a beautifully designed and crafted interior, produced with the finest materials and according to each clients preferred style. Echo Yachts produce or partner with leading international fitout specialists to provide our clients with the highest standard of bespoke and custom interiors. Our team is experienced in all yacht and ship building codes, materials and processes, which ensures that the interior design meets and exceeds the required standards without compromising the feel or finish of the interior.

M/Y White Rabbit interior designed by Sam Sorgiovanni of Sorgiovanni Designs and created in collaboration with Echo Yachts.

Monohulls

carefully refined superyachts

Catamarans

Trimarans

Echo Yachts offers a comprehensive range of conceptual designs from our design library, that can also be tailored specifically to suit our clients exact design and engineering requirements.