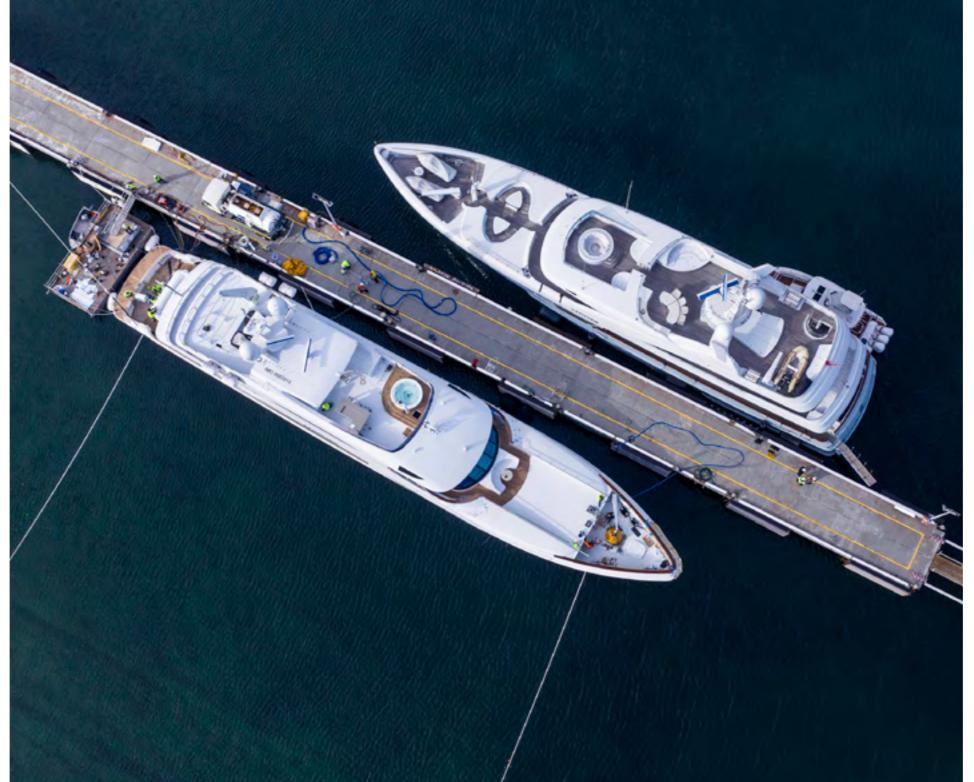

Echo Yachts also offer a premium range of luxury and Catamaran motor yachts and yacht support vessels. We have concepts for a 27m, 31m and 50m. The Catamaran range is ~20% more energy and fuel efficient and has more internal and external living space compared to a monohull of the same length

50m Catamaran designed by Bannenberg & Rowell Design

At Echo Yachts we offer a premium range of luxury trimaran Superyachts. We have concepts for a 38m, 40m, 85m,105m,120m Trimaran vachts.

The Trimaran range is up to ~40% more energy and fuel efficient than a conventional monohull of the same length and offers more internal and external living space with better stability.