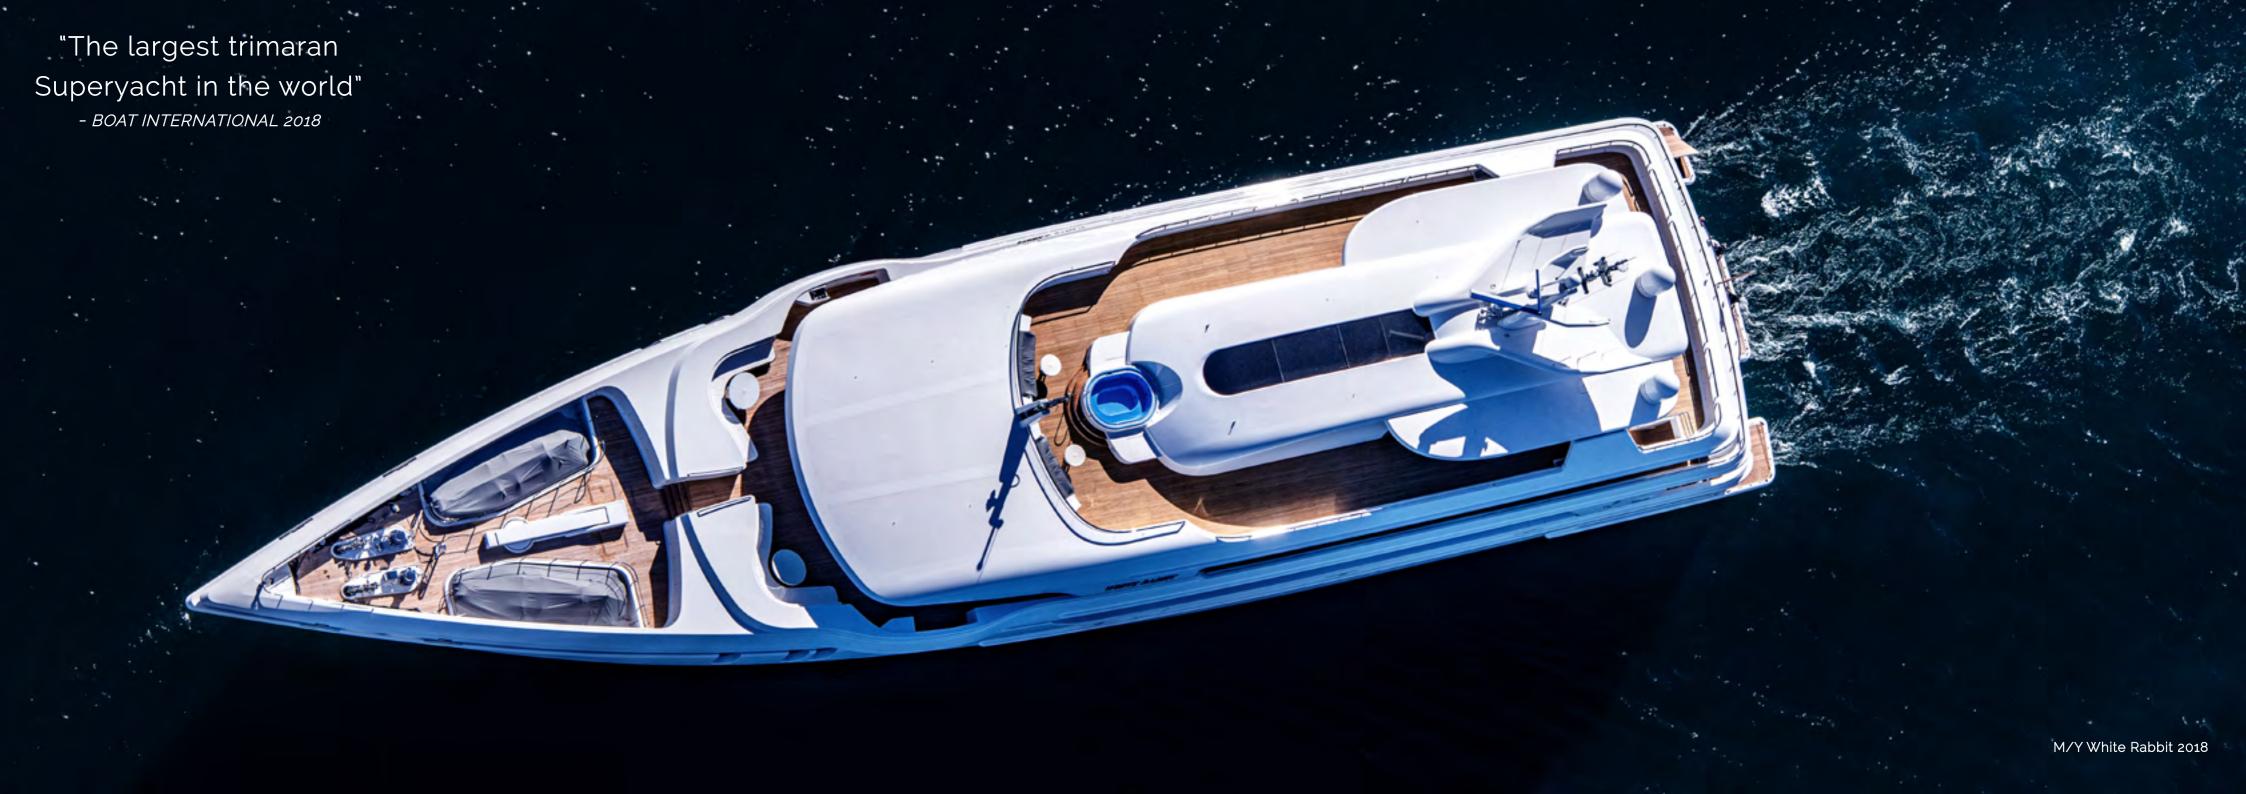

M/Y White Rabbit designed by Sam Sorgiovanni of *Sorgiovanni Designs* and created in collaboration with Echo

At the heart of every iconic Superyacht is a beautifully designed and crafted interior, produced with the finest materials and according to each clients preferred style. Echo Yachts produce or partner with leading international fitout specialists to provide our clients with the highest standard of bespoke and custom interiors. Our team is experienced in all yacht and ship building codes, materials and processes, which ensures that the interior design meets and exceeds the required standards without compromising the feel or finish of the interior.